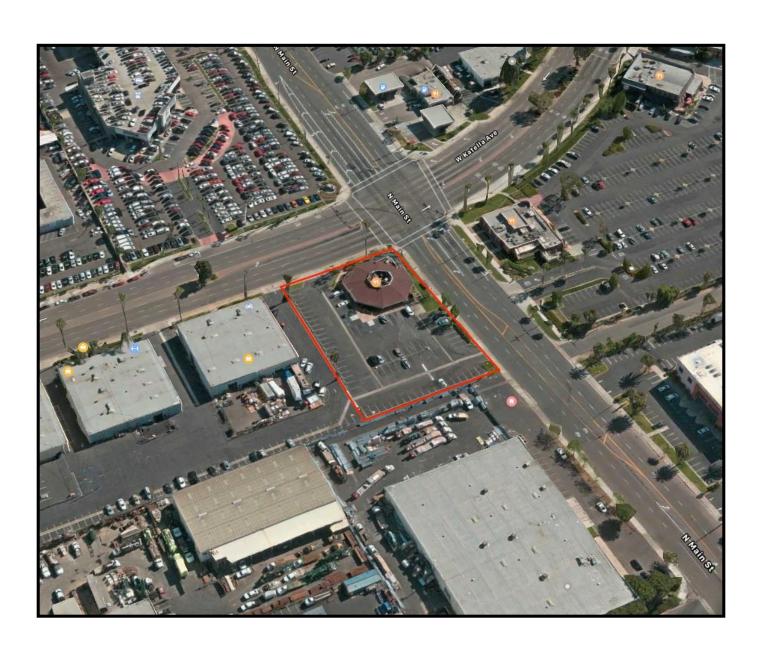

# 1.088 ACRES MAJOR STREET FRONTAGE

## NORTHEAST CORNER - KATELLA AVE. & MAIN ST. 1325 W. KATELLA AVE., ORANGE, CA

Assessor's Parcel Numbers 375-23-19 & 375-23-17

- Signalized Corner Location
- CR Zone (Commercial Recreational)
- Long-Term Ground Lease / Redevelopment Opportunity
  - First Time on the Market in Over 40 Years
- Approximately 1 Mile From Honda Center, Angel Stadium
   & ARTIC Transportation Center
  - Across Street From Ford and Nissan Dealers
- Across Street From Stadium Promenade (Movie Theaters & Restaurants)
  - Many Newer Mixed-Use Multi-Family Projects Nearby