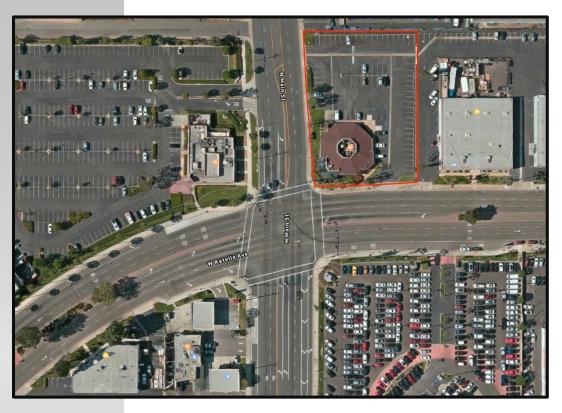

# 1.088 ACRES MAJOR STREET FRONTAGE

## NORTHEAST CORNER - KATELLA AVE. & MAIN ST. 1325 W. KATELLA AVE., ORANGE, CA

Assessor's Parcel Numbers 375-23-19 & 375-23-17

- Signalized Corner Location
- CR Zone (Commercial Recreational)
- Long-Term Ground Lease / Redevelopment Opportunity
  - First Time on the Market in Over 40 Years
- Approximately 1 Mile From Honda Center, Angel Stadium
   & ARTIC Transportation Center
  - Across Street From Ford and Nissan Dealers
- Across Street From Stadium Promenade (Movie Theaters & Restaurants)
  - Many Newer Mixed-Use Multi-Family Projects Nearby