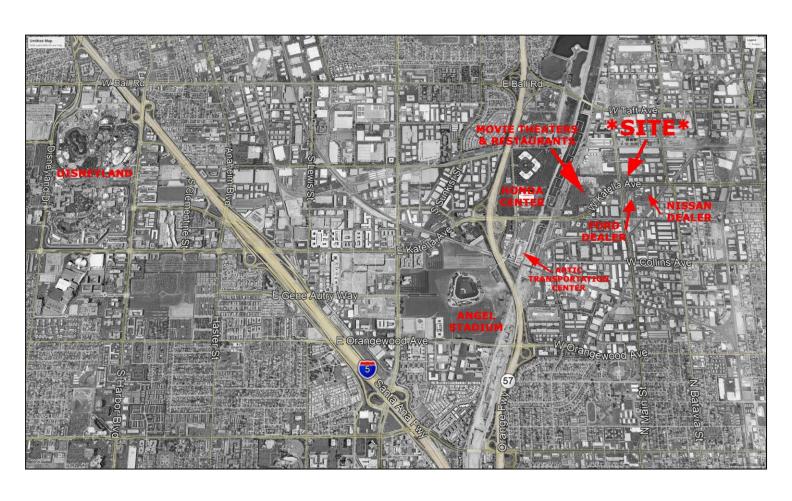

## NORTHEAST CORNER - KATELLA AVE. & MAIN ST. 1325 W. KATELLA AVE., ORANGE, CA

Assessor's Parcel Numbers 375-23-19 & 375-23-17

- Signalized Corner Location
- CR Zone (Commercial Recreational)
- Long-Term Ground Lease / Redevelopment Opportunity
  - First Time on the Market in Over 40 Years
- Approximately 1 Mile From Honda Center, Angel Stadium
   & ARTIC Transportation Center
  - Across Street From Ford and Nissan Dealers
- Across Street From Stadium Promenade (Movie Theaters & Restaurants)
  - Many Newer Mixed-Use Multi-Family Projects Nearby