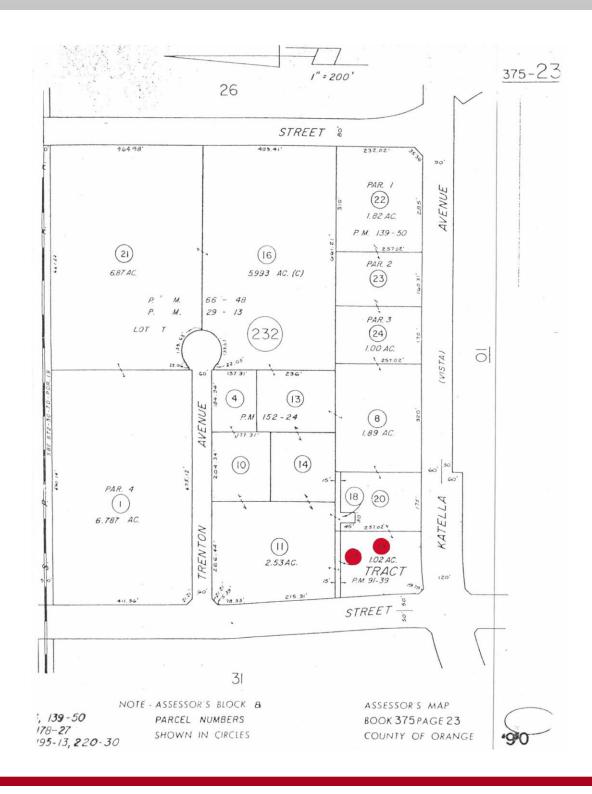

## NORTHEAST CORNER - KATELLA AVE. & MAIN ST. 1325 W. KATELLA AVE., ORANGE, CA

Assessor's Parcel Numbers 375-23-19 & 375-23-17

- Signalized Corner Location
- CR Zone (Commercial Recreational)
- Long-Term Ground Lease / Redevelopment Opportunity
  - First Time on the Market in Over 40 Years
- Approximately 1 Mile From Honda Center, Angel Stadium
   & ARTIC Transportation Center
  - Across Street From Ford and Nissan Dealers
- Across Street From Stadium Promenade (Movie Theaters & Restaurants)
  - Many Newer Mixed-Use Multi-Family Projects Nearby