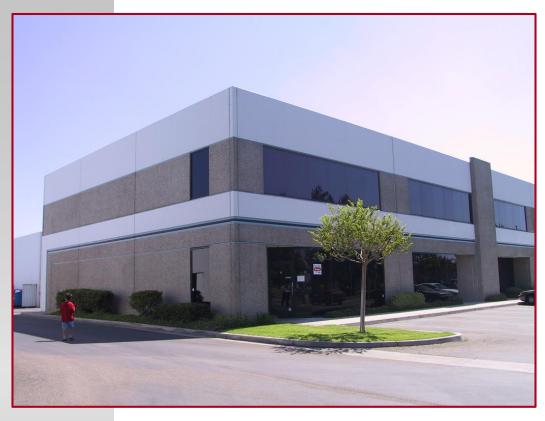

## **FOR LEASE**

## 3,050 Square Feet Office & Warehouse

4430 E. Miraloma Ave., Ste. A, Anaheim

## **Features Include:**

- Fire Sprinklers
- One Ground Level Loading Door
- 3:1 Parking Ratio
- HIGH IMAGE Project
- Easy Access to 91/55/241/57 Fwys
- Etchandy Commerce Center

- 2,491 Sq. Ft. Office Space
- Reception, 5 Private Offices
   (3 w/Windows), General Office Area
- Shop Offices (May be removed.)
- 20' Warehouse Clearance
- 200 Amps 120/208 volt 3 Phase