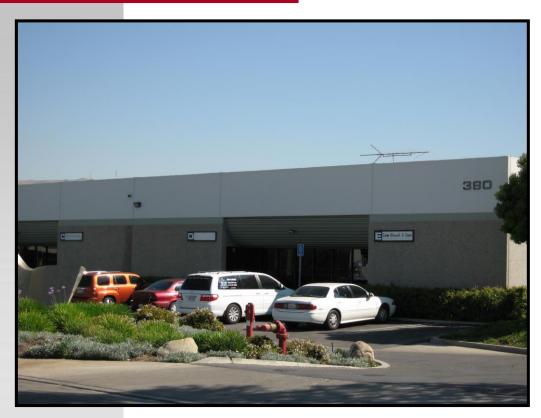

## 380 N. Palm Street, Ste. B, Brea Palm Commerce Centre

## **Features Include:**

- 1,050 Sq. Ft. Office
- Reception and 4 Private Offices
- 200 Amp 3-Phase Power 120/208 Volt (Verify)
- One Ground Level Loading Door
- 14' Warehouse Clearance
- Fire Sprinklers
- HUGE Drive Between Buildings
- High Image Project