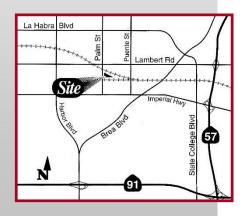

## FOR LEASE

## 2,384 Sq. Ft.



## 380 N. Palm Street, Ste. B, Brea Palm Commerce Centre



## **Features Include:**

- 1,050 Sq. Ft. Office
- Reception and 4 Private Offices
- 200 Amp 3-Phase Power 120/208 Volt (Verify)
- One Ground Level Loading Door
- 14' Warehouse Clearance
- Fire Sprinklers
- HUGE Drive Between Buildings
- High Image Project



1241 N. Lakeview Avenue, Ste. F Anaheim, CA 92807 BRE #01033833 www.prpropertiesinc.com For Further Information Please Contact:

**JIM POTTER | BRIAN DALTON** BRE #00549334 BRE #01181724

(714)777-1468 Fax (714)777-5779

Information contained herein has been obtained by parties we deem reliable, however, we do not guarantee its accuracy and assume no liability. Do not rely on any of the information contained herein without verifying it yourself.