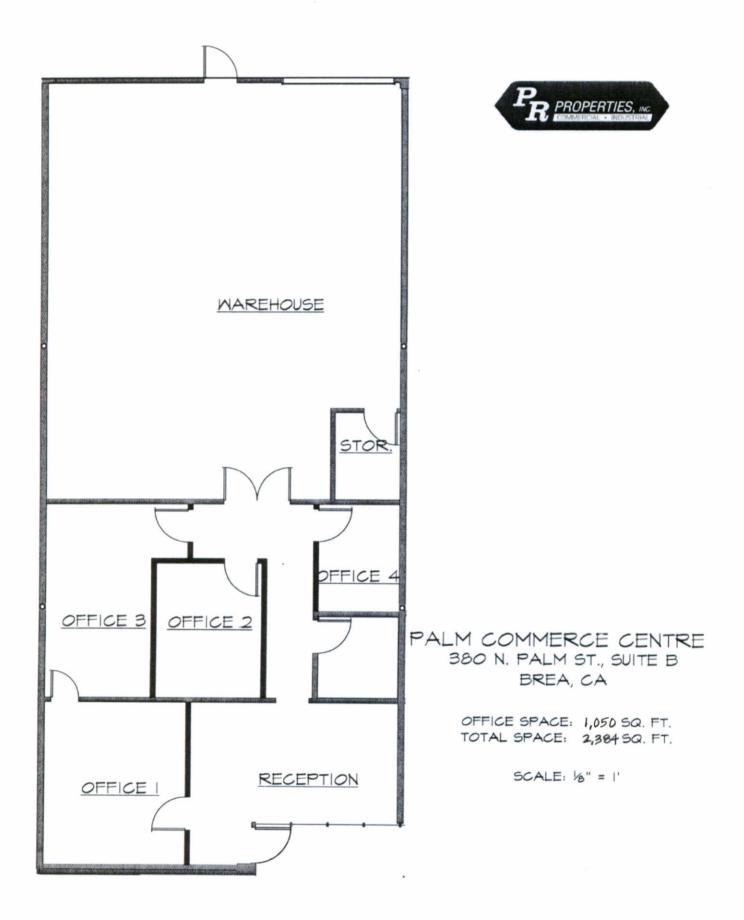

## 2,384 Sq. Ft.

## 380 N. Palm Street, Ste. B, Brea Palm Commerce Centre

## **Features Include:**

- 1,050 Sq. Ft. Office
- Reception and 4 Private Offices
- 200 Amp 3-Phase Power 120/208 Volt (Verify)
- One Ground Level Loading Door
- 14' Warehouse Clearance
- Fire Sprinklers
- HUGE Drive Between Buildings
- High Image Project