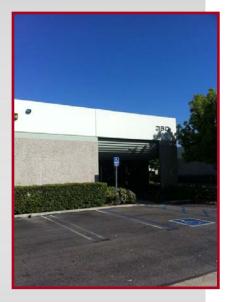

## 360 N. Palm Street, Brea, CA Palm Commerce Centre

- 609 Sq. Ft. Office Space
- Reception Area & 2 Private Offices
- 200 Amp 3-Phase Power 120/208 Volt
- One 12'x12' Ground Level Loading Door
- 14' Warehouse Clearance
- 400 Amp 3-Phase 120/208 Volt Power
- Fire Sprinklers
- High Image Project

PALM COMMERCE CENTRE 360 N. PALM ST. BREA, CA