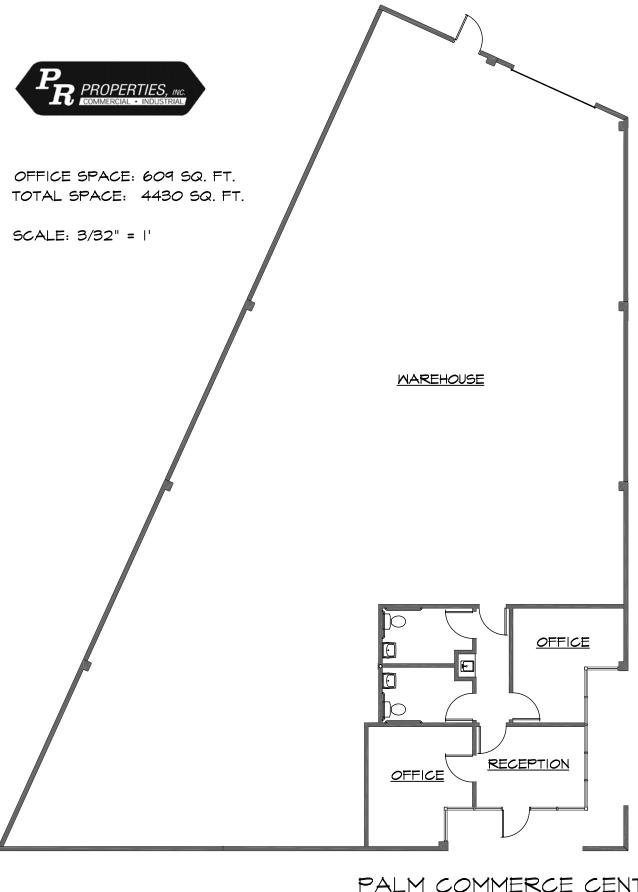

## 360 N. Palm Street, Brea, CA Palm Commerce Centre

- 609 Sq. Ft. Office Space
- Reception Area & 2 Private Offices
- 200 Amp 3-Phase Power 120/208 Volt
- One 12'x12' Ground Level Loading Door
- 14' Warehouse Clearance
- 400 Amp 3-Phase 120/208 Volt Power
- Fire Sprinklers
- High Image Project

PALM COMMERCE CENTRE 360 N. PALM ST. BREA, CA