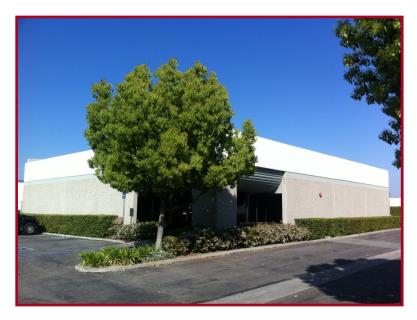

## 360 N. Palm Street, Brea, CA Palm Commerce Centre

- 609 Sq. Ft. Office Space
- Reception Area & 2 Private Offices
- 200 Amp 3-Phase Power 120/208 Volt
- One 12'x12' Ground Level Loading Door
- 14' Warehouse Clearance
- 400 Amp 3-Phase 120/208 Volt Power
- Fire Sprinklers
- High Image Project

PALM COMMERCE CENTRE 360 N. PALM ST. BREA, CA