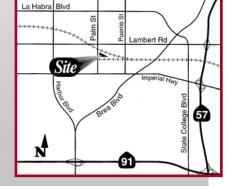

## 360 N. Palm Street, Brea, CA Palm Commerce Centre

- 609 Sq. Ft. Office Space
- Reception Area & 2 Private Offices
- 200 Amp 3-Phase Power 120/208 Volt
- One 12'x12' Ground Level Loading Door
- 14' Warehouse Clearance
- 400 Amp 3-Phase 120/208 Volt Power
- Fire Sprinklers
- High Image Project

PALM COMMERCE CENTRE 360 N. PALM ST. BREA, CA