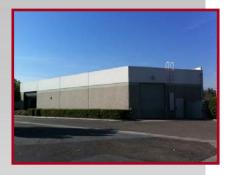

## 360 N. Palm Street, Brea, CA Palm Commerce Centre

- 609 Sq. Ft. Office Space
- Reception Area & 2 Private Offices
- 200 Amp 3-Phase Power 120/208 Volt
- One 12'x12' Ground Level Loading Door
- 14' Warehouse Clearance
- 400 Amp 3-Phase 120/208 Volt Power
- Fire Sprinklers
- High Image Project

PALM COMMERCE CENTRE 360 N. PALM ST. BREA, CA