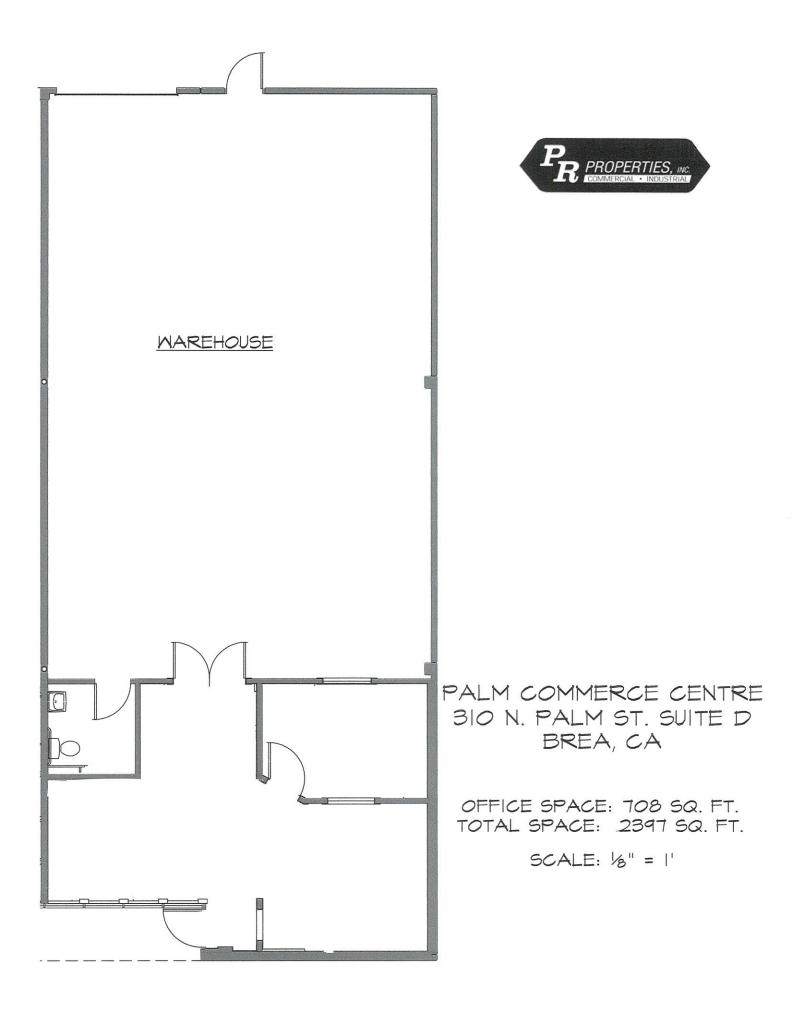

## **310 N. Palm Street, Ste. C & D, Brea** Palm Commerce Centre

## **Features Include:**

- 1,160 Sq. Ft. Combined Office Space
- 300 Amps (2 meters) 3-Ph 120/208 Volt
- Two 12'x12' Ground Level Loading Doors
- 14' Warehouse Clearance
- Fire Sprinklers
- HUGE Drive Between Buildings
- Street Frontage & Signage
- High Image Project