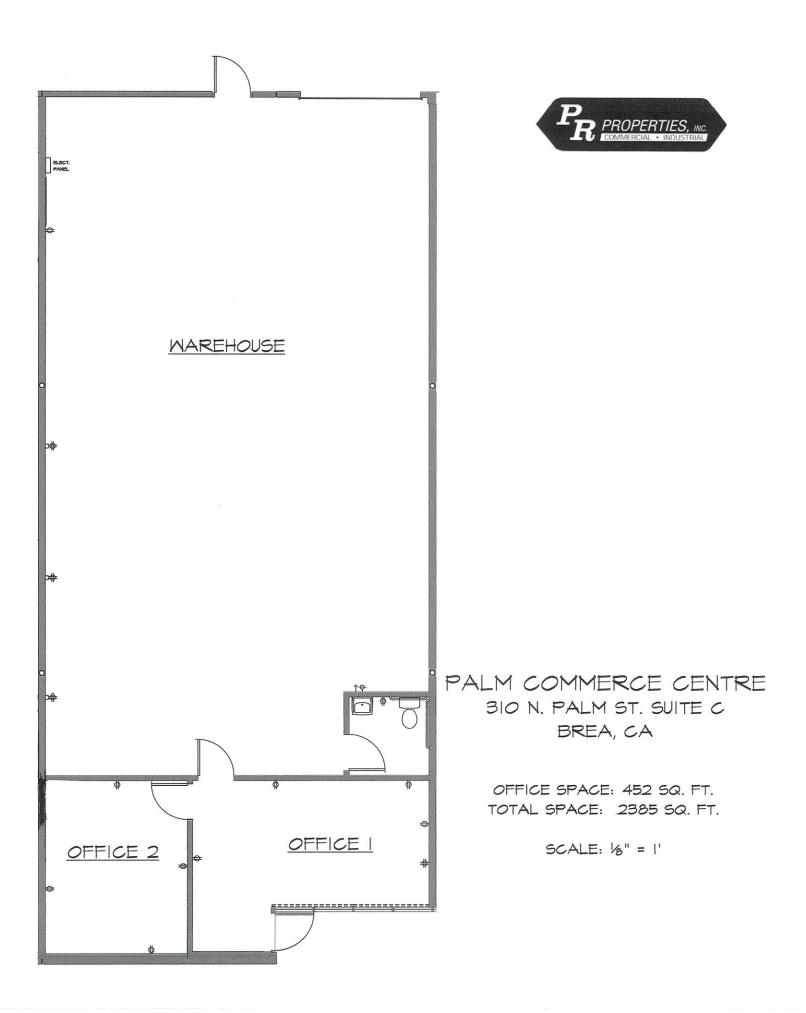

## **310 N. Palm Street, Ste. C & D, Brea** Palm Commerce Centre

## **Features Include:**

- 1,160 Sq. Ft. Combined Office Space
- 300 Amps (2 meters) 3-Ph 120/208 Volt
- Two 12'x12' Ground Level Loading Doors
- 14' Warehouse Clearance
- Fire Sprinklers
- HUGE Drive Between Buildings
- Street Frontage & Signage
- High Image Project