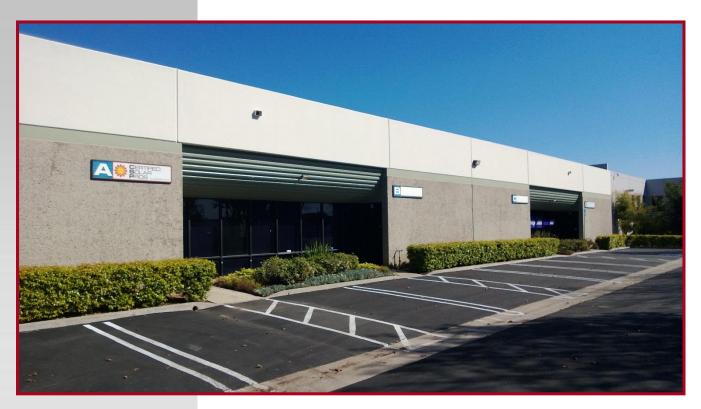

## **310 N. Palm Street, Ste. C & D, Brea** Palm Commerce Centre

## **Features Include:**

- 1,160 Sq. Ft. Combined Office Space
- 300 Amps (2 meters) 3-Ph 120/208 Volt
- Two 12'x12' Ground Level Loading Doors
- 14' Warehouse Clearance
- Fire Sprinklers
- HUGE Drive Between Buildings
- Street Frontage & Signage
- High Image Project