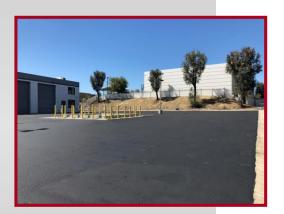

#### **Features Include:**

- 2,967 Sq. Ft. Shop/Warehouse Building
- +/- 190' of Freeway Frontage w/Pole Sign
- 400,000 +/- Average Daily Traffic
- Four 12'x16' Ground Level Loading Doors
- 18' Clearance in Shop/Warehouse Building
- 400 Amp 3-Phase Power (Shared)
- Concrete Wash Bay (Shared)
- Auto/RV/Heavy Equipment Okay
- Easy Access to 91 & 15 Freeways