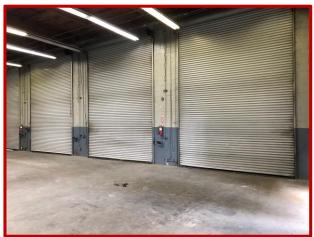

#### **Features Include:**

- 2,967 Sq. Ft. Shop/Warehouse Building
- +/- 190' of Freeway Frontage w/Pole Sign
- 400,000 +/- Average Daily Traffic
- Four 12'x16' Ground Level Loading Doors
- 18' Clearance in Shop/Warehouse Building
- 400 Amp 3-Phase Power (Shared)
- Concrete Wash Bay (Shared)
- Auto/RV/Heavy Equipment Okay
- Easy Access to 91 & 15 Freeways