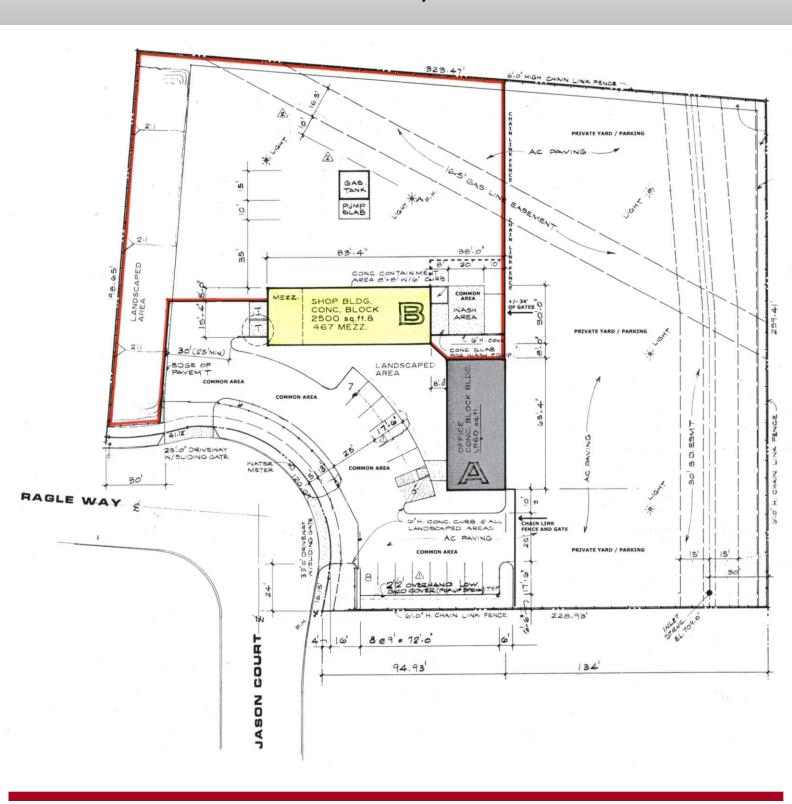

# 2,967 Sq. Ft. Building 23,000 Sq. Ft. Yard

265 Jason Court Corona, CA

#### **Features Include:**

- 2,967 Sq. Ft. Shop/Warehouse Building
- +/- 190' of Freeway Frontage w/Pole Sign
- 400,000 +/- Average Daily Traffic
- Four 12'x16' Ground Level Loading Doors
- 18' Clearance in Shop/Warehouse Building
- 400 Amp 3-Phase Power (Shared)
- Concrete Wash Bay (Shared)
- Auto/RV/Heavy Equipment Okay
- Easy Access to 91 & 15 Freeways