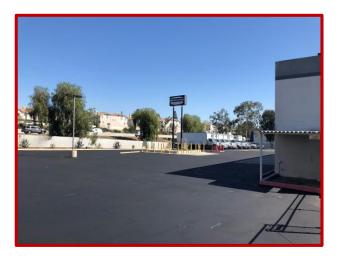

# 2,967 Sq. Ft. Building 23,000 Sq. Ft. Yard

265 Jason Court Corona, CA

#### **Features Include:**

- 2,967 Sq. Ft. Shop/Warehouse Building
- +/- 190' of Freeway Frontage w/Pole Sign
- 400,000 +/- Average Daily Traffic
- Four 12'x16' Ground Level Loading Doors
- 18' Clearance in Shop/Warehouse Building
- 400 Amp 3-Phase Power (Shared)
- Concrete Wash Bay (Shared)
- Auto/RV/Heavy Equipment Okay
- Easy Access to 91 & 15 Freeways