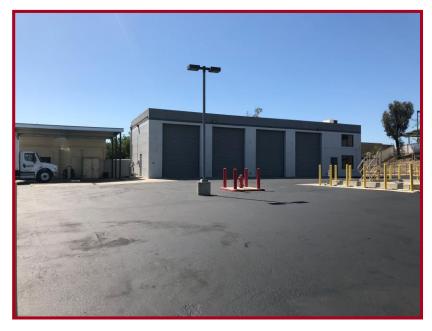

#### **Features Include:**

- 2,967 Sq. Ft. Shop/Warehouse Building
- +/- 190' of Freeway Frontage w/Pole Sign
- 400,000 +/- Average Daily Traffic
- Four 12'x16' Ground Level Loading Doors
- 18' Clearance in Shop/Warehouse Building
- 400 Amp 3-Phase Power (Shared)
- Concrete Wash Bay (Shared)
- Auto/RV/Heavy Equipment Okay
- Easy Access to 91 & 15 Freeways