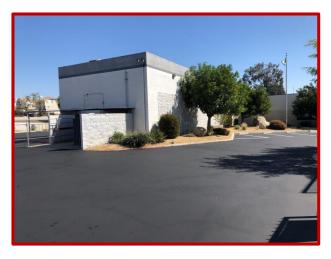

# 2,967 Sq. Ft. Building 23,000 Sq. Ft. Yard

265 Jason Court Corona, CA

#### **Features Include:**

- 2,967 Sq. Ft. Shop/Warehouse Building
- +/- 190' of Freeway Frontage w/Pole Sign
- 400,000 +/- Average Daily Traffic
- Four 12'x16' Ground Level Loading Doors
- 18' Clearance in Shop/Warehouse Building
- 400 Amp 3-Phase Power (Shared)
- Concrete Wash Bay (Shared)
- Auto/RV/Heavy Equipment Okay
- Easy Access to 91 & 15 Freeways