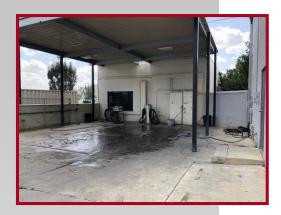

#### **Features Include:**

- 2,967 Sq. Ft. Shop/Warehouse Building
- +/- 190' of Freeway Frontage w/Pole Sign
- 400,000 +/- Average Daily Traffic
- Four 12'x16' Ground Level Loading Doors
- 18' Clearance in Shop/Warehouse Building
- 400 Amp 3-Phase Power (Shared)
- Concrete Wash Bay (Shared)
- Auto/RV/Heavy Equipment Okay
- Easy Access to 91 & 15 Freeways