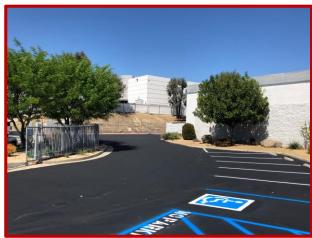

# 2,967 Sq. Ft. Building 23,000 Sq. Ft. Yard

265 Jason Court Corona, CA

#### **Features Include:**

- 2,967 Sq. Ft. Shop/Warehouse Building
- +/- 190' of Freeway Frontage w/Pole Sign
- 400,000 +/- Average Daily Traffic
- Four 12'x16' Ground Level Loading Doors
- 18' Clearance in Shop/Warehouse Building
- 400 Amp 3-Phase Power (Shared)
- Concrete Wash Bay (Shared)
- Auto/RV/Heavy Equipment Okay
- Easy Access to 91 & 15 Freeways