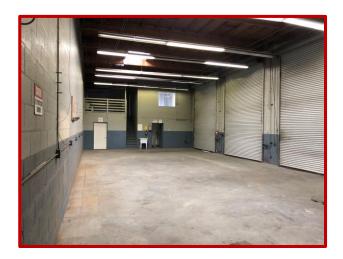

#### **Features Include:**

- 2,967 Sq. Ft. Shop/Warehouse Building
- +/- 190' of Freeway Frontage w/Pole Sign
- 400,000 +/- Average Daily Traffic
- Four 12'x16' Ground Level Loading Doors
- 18' Clearance in Shop/Warehouse Building
- 400 Amp 3-Phase Power (Shared)
- Concrete Wash Bay (Shared)
- Auto/RV/Heavy Equipment Okay
- Easy Access to 91 & 15 Freeways