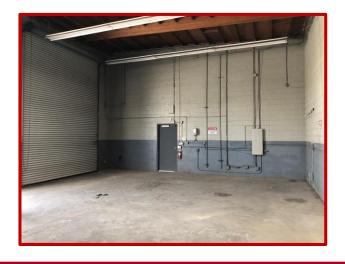

#### **Features Include:**

- 2,967 Sq. Ft. Shop/Warehouse Building
- +/- 190' of Freeway Frontage w/Pole Sign
- 400,000 +/- Average Daily Traffic
- Four 12'x16' Ground Level Loading Doors
- 18' Clearance in Shop/Warehouse Building
- 400 Amp 3-Phase Power (Shared)
- Concrete Wash Bay (Shared)
- Auto/RV/Heavy Equipment Okay
- Easy Access to 91 & 15 Freeways