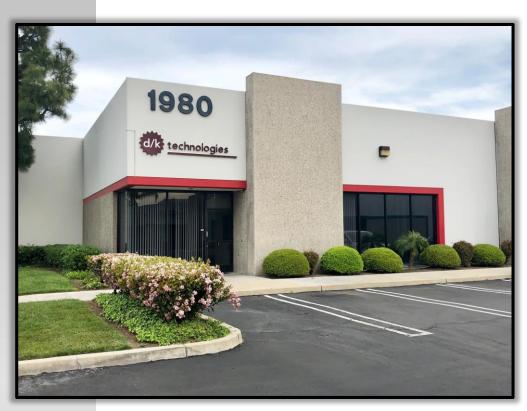

## 6,870 Sq. Ft. Office & Warehouse

1980 Petra Lane, Ste. B, Placentia, CA

## Features Include:

- 1,555 Sq. Ft. Office Space Office Area Includes Reception, 4 Private Offices, Conference Room & Open Office Area
- 410 Sq. Ft. Storage/Parts Room in Warehouse
- 313 Sq. Ft. Quality Control Room
- 16' Warehouse Clearance
- 400 Amps 120/208 volt
- Two 12'x14' Ground Level Loading Doors
- Building Signage Possible
- 2:1 Parking Ratio
- Easy Access to 91/55/241/57 Freeways
- Etchandy Industrial Complex II