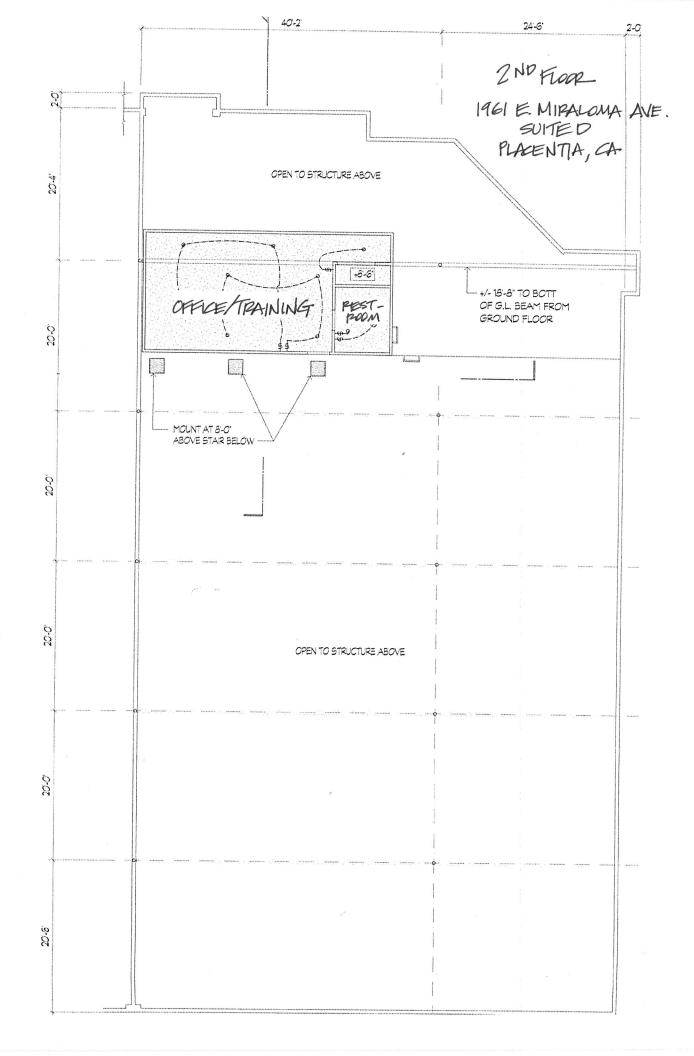

## **Features Include:**

- 2,321 Sq. Ft. Office Space
- Reception, 4 Private Offices, Conference
- 2<sup>nd</sup> Story Executive Office w/Private Restroom
- Building Signage Possible
- 18.5' Warehouse Clearance
- 400 Amps 120/208 volt 3 Phase
- One 12'x14' Ground Level Loading Door
- 2:1 Parking Ratio
- HIGH IMAGE Project
- Easy Access to 91/55/241/57 Freeways
- Etchandy Industrial Complex II