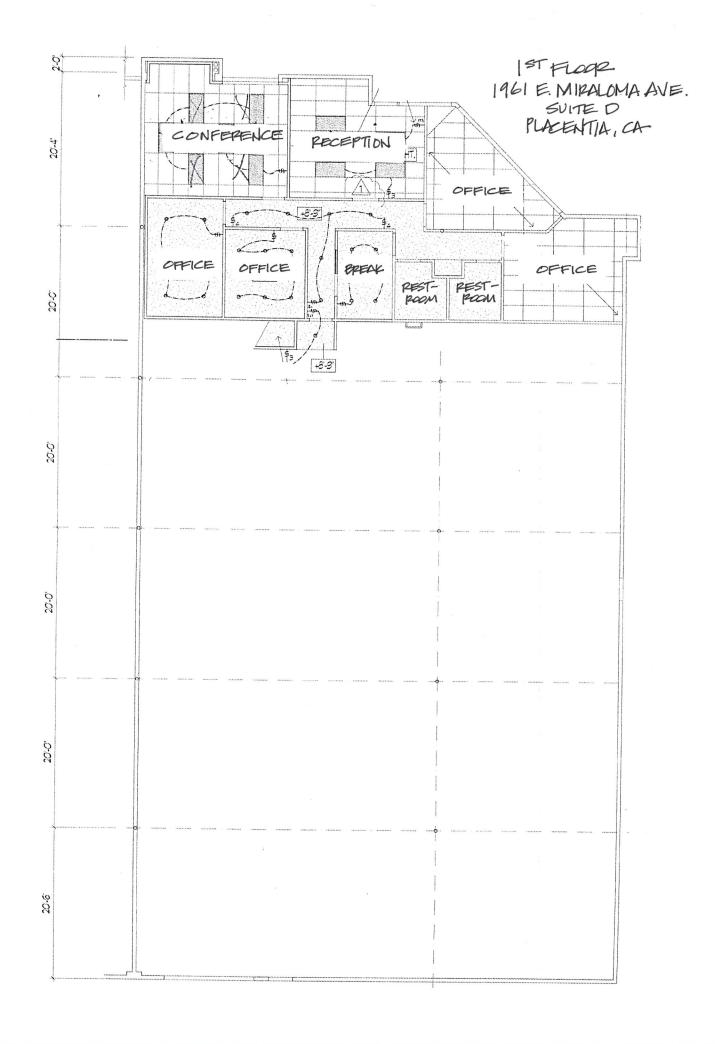

## **Features Include:**

- 2,321 Sq. Ft. Office Space
- Reception, 4 Private Offices, Conference
- 2<sup>nd</sup> Story Executive Office w/Private Restroom
- Building Signage Possible
- 18.5' Warehouse Clearance
- 400 Amps 120/208 volt 3 Phase
- One 12'x14' Ground Level Loading Door
- 2:1 Parking Ratio
- HIGH IMAGE Project
- Easy Access to 91/55/241/57 Freeways
- Etchandy Industrial Complex II