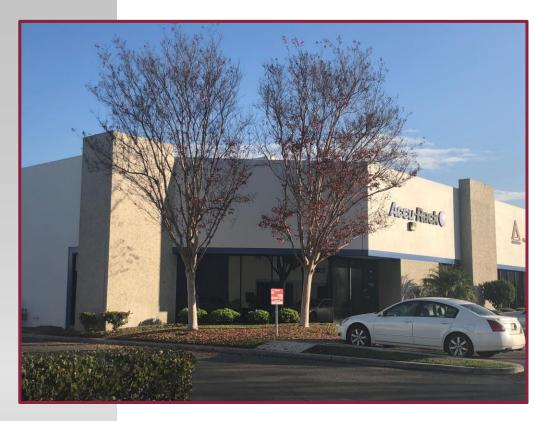

## 8,009 Sq. Ft. Industrial Space

1961 Miraloma Ave., Ste. D, Placentia

## **Features Include:**

- 2,321 Sq. Ft. Office Space
- Reception, 4 Private Offices, Conference
- 2<sup>nd</sup> Story Executive Office w/Private Restroom
- Building Signage Possible
- 18.5' Warehouse Clearance
- 400 Amps 120/208 volt 3 Phase
- One 12'x14' Ground Level Loading Door
- 2:1 Parking Ratio
- HIGH IMAGE Project
- Easy Access to 91/55/241/57 Freeways
- Etchandy Industrial Complex II