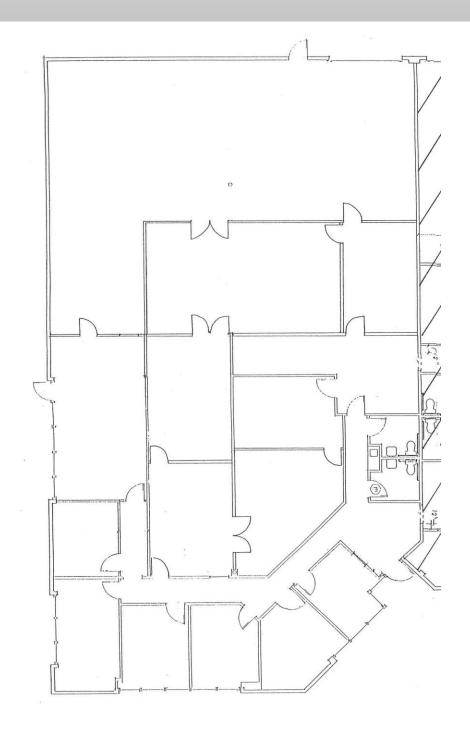

## **Features Include:**

- Approximately 3,950 Sq. Ft. Office Space Some Office Can Be Removed
- Combination of Private Offices & Open Areas
- 15 1/2' Warehouse Clearance
- 400 Amps 120/208 volt
- One 12'x14' Ground Level Loading Door
- Building Signage Possible
- 2:1 Parking Ratio
- HIGH IMAGE Project
- Easy Access to 91/55/241/57 Freeways
- Etchandy Industrial Complex II

## 1941 Miraloma Avenue, Ste. B, Placentia 6,101 Square Feet

1241 N. Lakeview Avenue, Ste. F Anaheim, CA 92807 DRE #01033833

For Further Information Please Contact:

**BRIAN DALTON | JIM POTTER** 

DRE #01181724