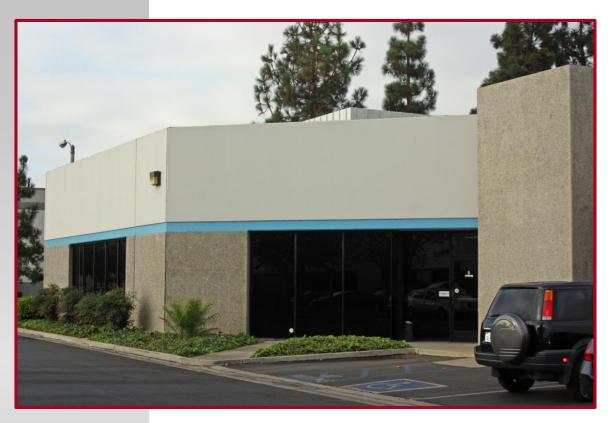

## 6,101 Sq. Ft. Office/Warehouse

1941 Miraloma Ave., Ste. B, Placentia

## **Features Include:**

- Approximately 3,950 Sq. Ft. Office Space Some Office Can Be Removed
- Combination of Private Offices & Open Areas
- 15 1/2' Warehouse Clearance
- 400 Amps 120/208 volt
- One 12'x14' Ground Level Loading Door
- Building Signage Possible
- 2:1 Parking Ratio
- HIGH IMAGE Project
- Easy Access to 91/55/241/57 Freeways
- Etchandy Industrial Complex II