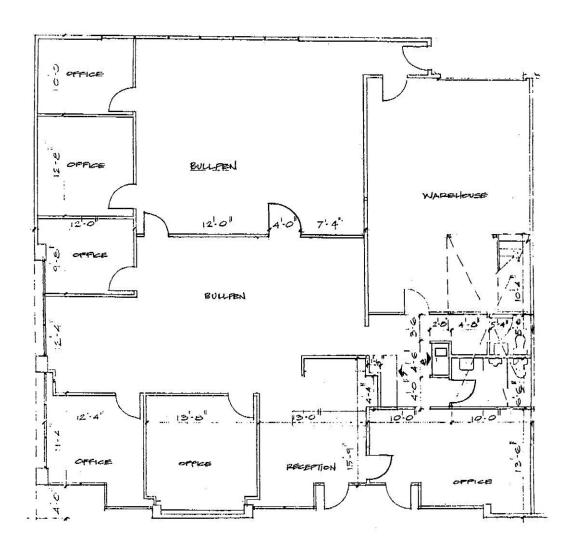

## **Features Include:**

- END UNIT | WINDOWS | BUILDING SIGNAGE
- 3,000 Sq. Ft. Office Space
- Reception, 6 Private Offices (4 With Windows)
- Two Large Bullpens With Windows
- 14' Warehouse Clearance
- 200 Amps 3-Phase 120/208 Volt
- One 10'x12' Ground Level Loading Door
- 600 Sq. Ft. Bonus Mezzanine Storage
- 2:1 Parking Ratio
- Easy Access to 91/55/241/57 Freeways
- Etchandy Industrial Complex