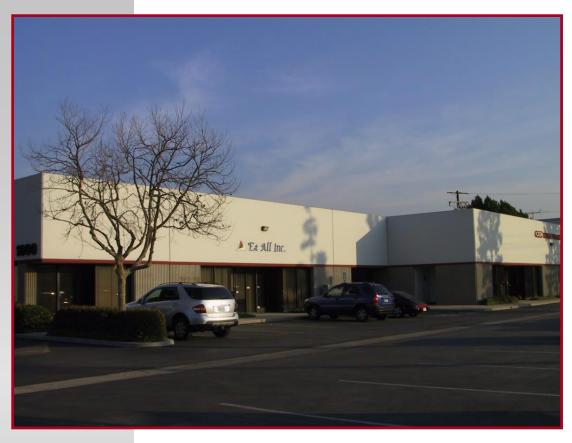

## 3,600 Sq. Ft. Office & Warehouse

1800 Miraloma Ave., Ste. A, Placentia

## **Features Include:**

- END UNIT | WINDOWS | BUILDING SIGNAGE
- 3,000 Sq. Ft. Office Space
- Reception, 6 Private Offices (4 With Windows)
- Two Large Bullpens With Windows
- 14' Warehouse Clearance
- 200 Amps 3-Phase 120/208 Volt
- One 10'x12' Ground Level Loading Door
- 600 Sq. Ft. Bonus Mezzanine Storage
- 2:1 Parking Ratio
- Easy Access to 91/55/241/57 Freeways
- Etchandy Industrial Complex