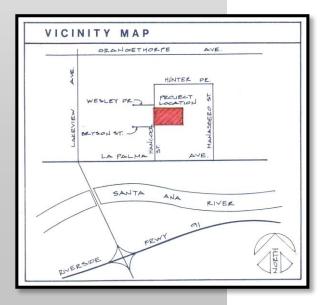

### FENCED PARKING/YARD!

1320-B N. Hancock St., Anaheim, CA

## 1320-B N. Hancock St. Anaheim, CA

For Further Information Please Contact:

BRIAN DALTON | JIM POTTER

DRE #01181724

DRE #00549334

(714)777-1468 Fax (714)777-5779