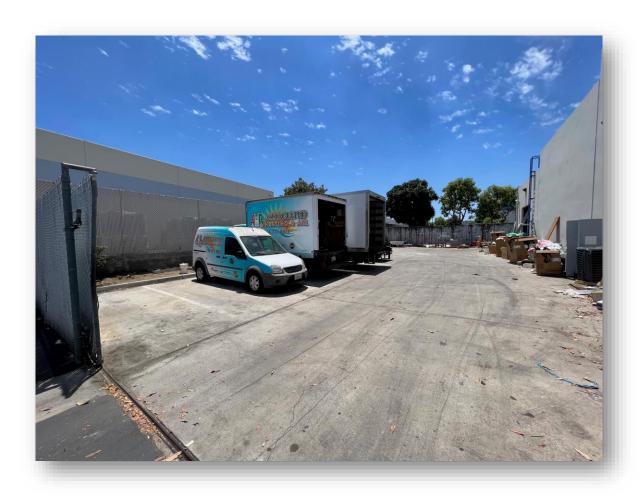

### FENCED PARKING/YARD!

1320-B N. Hancock St., Anaheim, CA

#### **Features Include:**

- 2,925 Sq. Ft. Office Space
- · High Image Office Build Out
- Nice Window Offices
- Break Room w/Restroom & Shower
- One (1) 12'x12' Ground Level Loading Door
- Fire Sprinklers
- 200 Amps 3 Phase 120/208 Volt Power
- 16'-19' Warehouse Clearance
- 14 Parking Stalls
- Building & Monument Signage Possible
- Excellent East Anaheim Location
- Easy Access To 91, 55, 241, 57, 22 & 5 Fwys.