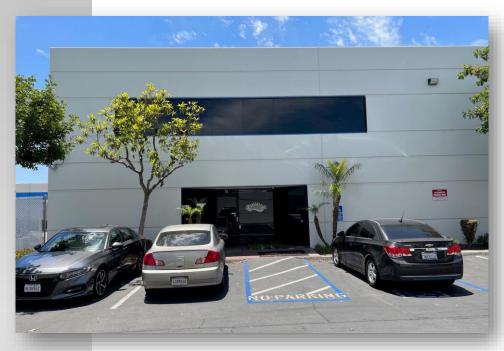

#### FOR LEASE

# 5,873 Sq. Ft. Office & Warehouse

### FENCED PARKING/YARD!

1320-B N. Hancock St., Anaheim, CA

#### **Features Include:**

- 2,925 Sq. Ft. Office Space
- · High Image Office Build Out
- Nice Window Offices
- Break Room w/Restroom & Shower
- One (1) 12'x12' Ground Level Loading Door
- Fire Sprinklers
- 200 Amps 3 Phase 120/208 Volt Power
- 16'-19' Warehouse Clearance
- 14 Parking Stalls
- Building & Monument Signage Possible
- Excellent East Anaheim Location
- Easy Access To 91, 55, 241, 57, 22 & 5 Fwys.