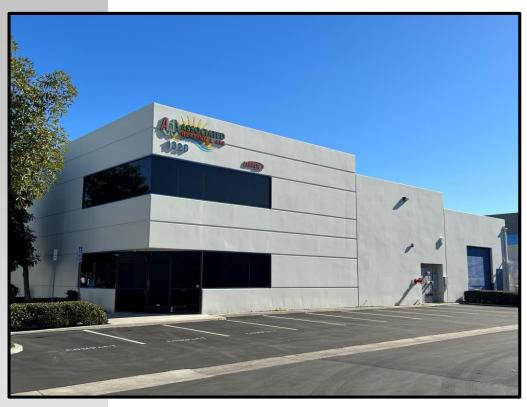

### FOR LEASE

# 6,717 Sq. Ft. Office & Warehouse

1320-A N. Hancock St., Anaheim, CA

#### **Features Include:**

- 4,917 Sq. Ft. Office Space
- High Image Office Build Out
- Reception Features Built-in Counter
   & Stacked Rock Walls
- Conference Room w/Glass Wall to Reception
- Large Break Room w/Built-Ins
- · Large Training Room
- One (1) 12'x12' Ground Level Loading Door
- Fire Sprinklers
- 200 Amps 3 Phase 120/208 Volt Power
- 16'-19' Warehouse Clearance
- 15 Parking Stalls
- Building Signage Possible
- Excellent East Anaheim Location
- Easy Access To 91, 55, 241, 57, 22 & 5 Fwys.