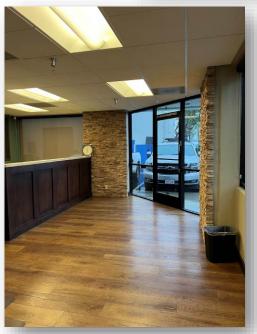

#### **Features Include:**

- 4,917 Sq. Ft. Office Space
- High Image Office Build Out
- Reception Features Built-in Counter
   & Stacked Rock Walls
- Conference Room w/Glass Wall to Reception
- Large Break Room w/Built-Ins
- · Large Training Room
- One (1) 12'x12' Ground Level Loading Door
- Fire Sprinklers
- 200 Amps 3 Phase 120/208 Volt Power
- 16'-19' Warehouse Clearance
- 15 Parking Stalls
- Building Signage Possible
- Excellent East Anaheim Location
- Easy Access To 91, 55, 241, 57, 22 & 5 Fwys.