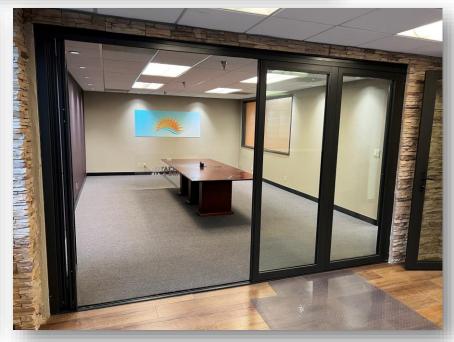

#### **Features Include:**

- 4,917 Sq. Ft. Office Space
- High Image Office Build Out
- Reception Features Built-in Counter
   & Stacked Rock Walls
- Conference Room w/Glass Wall to Reception
- Large Break Room w/Built-Ins
- · Large Training Room
- One (1) 12'x12' Ground Level Loading Door
- Fire Sprinklers
- 200 Amps 3 Phase 120/208 Volt Power
- 16'-19' Warehouse Clearance
- 15 Parking Stalls
- Building Signage Possible
- Excellent East Anaheim Location
- Easy Access To 91, 55, 241, 57, 22 & 5 Fwys.