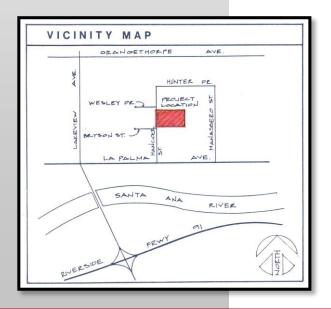

### FOR LEASE

# 6,717 Sq. Ft. Office & Warehouse



1320-A N. Hancock St., Anaheim, CA



#### **Features Include:**

- 4,917 Sq. Ft. Office Space
- High Image Office Build Out
- Reception Features Built-in Counter
   & Stacked Rock Walls
- Conference Room w/Glass Wall to Reception
- Large Break Room w/Built-Ins
- · Large Training Room
- One (1) 12'x12' Ground Level Loading Door
- Fire Sprinklers
- 200 Amps 3 Phase 120/208 Volt Power
- 16'-19' Warehouse Clearance
- 15 Parking Stalls
- Building Signage Possible
- Excellent East Anaheim Location
- Easy Access To 91, 55, 241, 57, 22 & 5 Fwys.



1241 N. Lakeview Avenue, Ste. F Anaheim, CA 92807

DRE #01033833

For Further Information Please Contact:

**BRIAN DALTON | JIM POTTER** 

DRE #01181724

DRE #00549334

(714)777-1468 Fax (714)777-5779

1st Floor



#### 2nd Floor





For Further Information Please Contact:

**BRIAN DALT