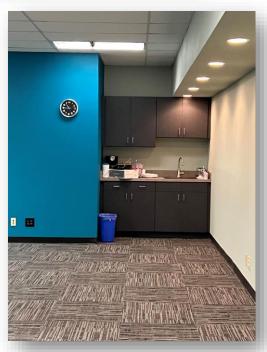

#### **Features Include:**

- 4,917 Sq. Ft. Office Space
- High Image Office Build Out
- Reception Features Built-in Counter
   & Stacked Rock Walls
- Conference Room w/Glass Wall to Reception
- Large Break Room w/Built-Ins
- · Large Training Room
- One (1) 12'x12' Ground Level Loading Door
- Fire Sprinklers
- 200 Amps 3 Phase 120/208 Volt Power
- 16'-19' Warehouse Clearance
- 15 Parking Stalls
- Building Signage Possible
- Excellent East Anaheim Location
- Easy Access To 91, 55, 241, 57, 22 & 5 Fwys.

#### 2nd Floor

For Further Information Please Contact:

**BRIAN DALTON | JIM POTTER** 

DRE #01181724

DRE #00549334

(714)777-1468 Fax (714)777-5779

For Further Information Please Contact:

BRIAN DALTON | JIM POTTER