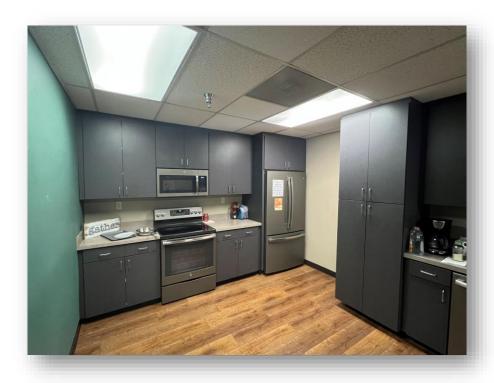

#### **Features Include:**

- 4,917 Sq. Ft. Office Space
- High Image Office Build Out
- Reception Features Built-in Counter
   & Stacked Rock Walls
- Conference Room w/Glass Wall to Reception
- Large Break Room w/Built-Ins
- · Large Training Room
- One (1) 12'x12' Ground Level Loading Door
- Fire Sprinklers
- 200 Amps 3 Phase 120/208 Volt Power
- 16'-19' Warehouse Clearance
- 15 Parking Stalls
- Building Signage Possible
- Excellent East Anaheim Location
- Easy Access To 91, 55, 241, 57, 22 & 5 Fwys.