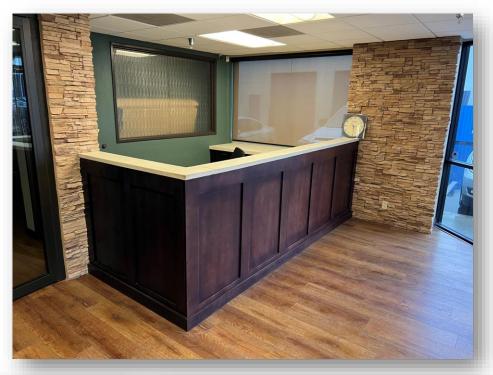

#### **Features Include:**

- 4,917 Sq. Ft. Office Space
- High Image Office Build Out
- Reception Features Built-in Counter
   & Stacked Rock Walls
- Conference Room w/Glass Wall to Reception
- Large Break Room w/Built-Ins
- · Large Training Room
- One (1) 12'x12' Ground Level Loading Door
- Fire Sprinklers
- 200 Amps 3 Phase 120/208 Volt Power
- 16'-19' Warehouse Clearance
- 15 Parking Stalls
- Building Signage Possible
- Excellent East Anaheim Location
- Easy Access To 91, 55, 241, 57, 22 & 5 Fwys.