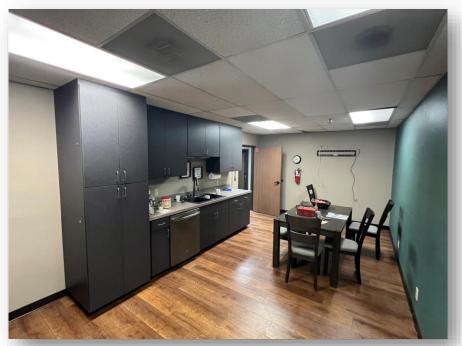

#### **Features Include:**

- 4,917 Sq. Ft. Office Space
- High Image Office Build Out
- Reception Features Built-in Counter
   & Stacked Rock Walls
- Conference Room w/Glass Wall to Reception
- Large Break Room w/Built-Ins
- · Large Training Room
- One (1) 12'x12' Ground Level Loading Door
- Fire Sprinklers
- 200 Amps 3 Phase 120/208 Volt Power
- 16'-19' Warehouse Clearance
- 15 Parking Stalls
- Building Signage Possible
- Excellent East Anaheim Location
- Easy Access To 91, 55, 241, 57, 22 & 5 Fwys.

1241 N. Lakeview Avenue, Ste. F Anaheim, CA 92807

DRE #01033833

For Further Information Please Contact:

**BRIAN DALTON | JIM POTTER** 

DRE #01181724

DRE #00549334

(714)777-1468 Fax (714)777-5779

1st Floor