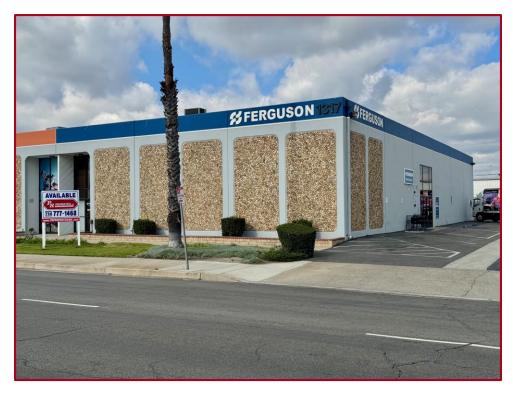

# 7,200 Sq. Ft. Major Street Frontage

1317 W. Katella Ave., Orange, CA

### **Features Include:**

- Zoned CR Commercial Recreational
- Industrial & Retail Uses Permitted
- 3,700 Sq. Ft. Showroom & Office Space
- Double Glass Door Entry
- 200 Amps 120/208 volt
- 16' Warehouse Clearance
- Fire Sprinklers
- +/- 4,200 Sq. Ft. Fenced Yard
- Building Top & Pole Signage
- 2:1 Parking Ratio (Excluding Fenced Yard)
- One Ground Level Loading Door