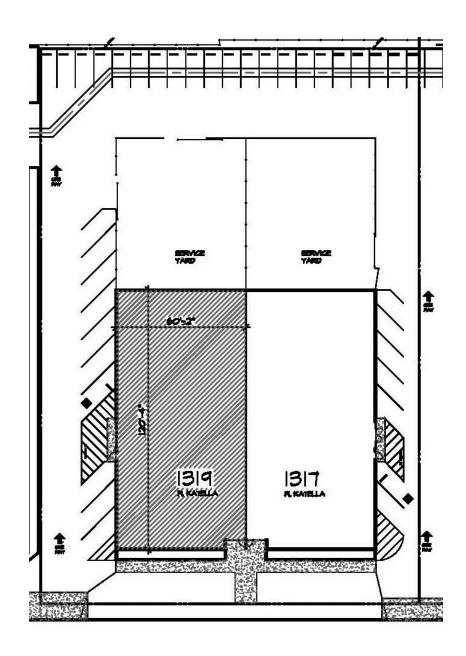

et Frontage



1317 W. Katella Ave., Orange, CA

### **Features Include:**

- Zoned CR Commercial Recreational
- Industrial & Retail Uses Permitted
- 3,700 Sq. Ft. Showroom & Office Space
- Double Glass Door Entry
- 200 Amps 120/208 volt
- 16' Warehouse Clearance
- Fire Sprinklers
- +/- 4,200 Sq. Ft. Fenced Yard
- Building Top & Pole Signage
- 2:1 Parking Ratio (Excluding Fenced Yard)
- One Ground Level Loading Door





1241 N. Lakeview Avenue, Ste. F Anaheim, CA 92807 DRE #01033833 www.prpropertiesinc.com For Further Information Please Contact:

#### **BRIAN DALTON**

bdalton@prpropertiesinc.com DRE #01181724

# 1317 W. Katella Ave. Orange, CA





For Further Information Please Contact:

### **BRIAN DALTON**

bdalton@prpropertiesinc.com DRE #01181724

# 1317 W. Katella Ave. Orange, CA



### KATELLA AVENUE



For Further Information Please Contact:

#### **BRIAN DALTON**

bdalton@prpropertiesinc.com DRE #01181724

# 1317 W. Katella Ave. Orange, CA













1241 N. Lakeview Avenue, Ste. F Anaheim, CA 92807 CA DRE #01033833 For Further Information Please Contact:

### **BRIAN DALTON**

bdalton@prpropertiesinc.com DRE #01181724