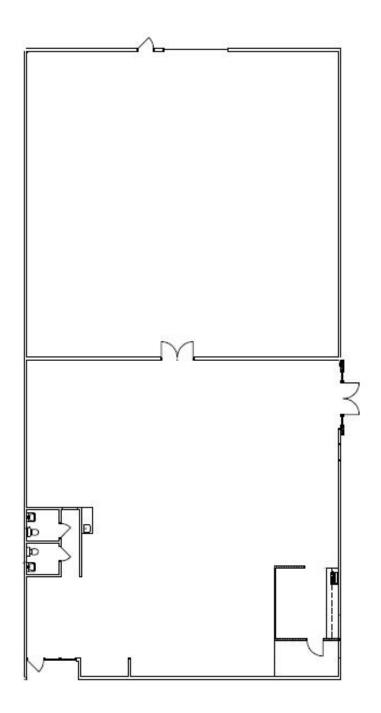

### **Features Include:**

- Zoned CR Commercial Recreational
- Industrial & Retail Uses Permitted
- 3,700 Sq. Ft. Showroom & Office Space
- Double Glass Door Entry
- 200 Amps 120/208 volt
- 16' Warehouse Clearance
- Fire Sprinklers
- +/- 4,200 Sq. Ft. Fenced Yard
- Building Top & Pole Signage
- 2:1 Parking Ratio (Excluding Fenced Yard)
- One Ground Level Loading Door