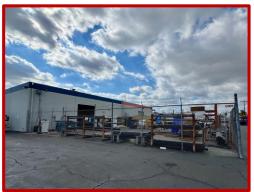

### **Features Include:**

- Zoned CR Commercial Recreational
- Industrial & Retail Uses Permitted
- 3,700 Sq. Ft. Showroom & Office Space
- Double Glass Door Entry
- 200 Amps 120/208 volt
- 16' Warehouse Clearance
- Fire Sprinklers
- +/- 4,200 Sq. Ft. Fenced Yard
- Building Top & Pole Signage
- 2:1 Parking Ratio (Excluding Fenced Yard)
- One Ground Level Loading Door