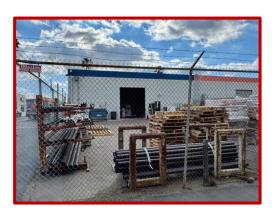

### **Features Include:**

- Zoned CR Commercial Recreational
- Industrial & Retail Uses Permitted
- 3,700 Sq. Ft. Showroom & Office Space
- Double Glass Door Entry
- 200 Amps 120/208 volt
- 16' Warehouse Clearance
- Fire Sprinklers
- +/- 4,200 Sq. Ft. Fenced Yard
- Building Top & Pole Signage
- 2:1 Parking Ratio (Excluding Fenced Yard)
- One Ground Level Loading Door