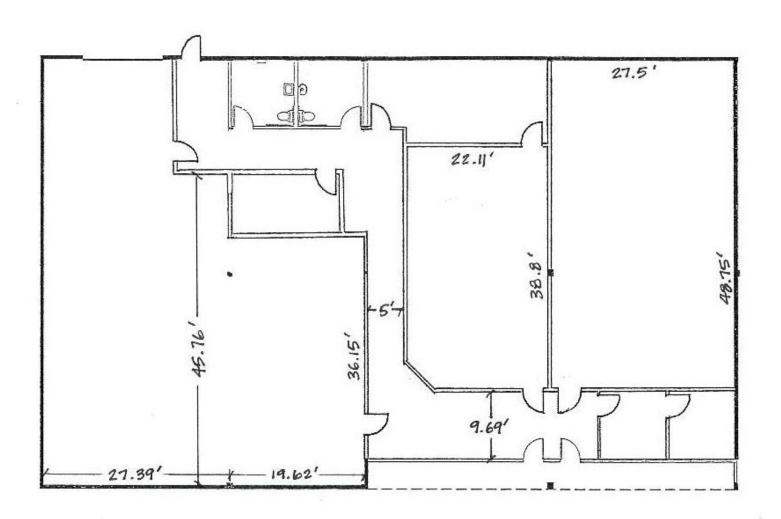

# THEATER SPACE DANCE STUDIOS RETAIL/SHOWROOM

#### 1012 N. Tustin Ave., Anaheim, CA Tustin La Palma Center

Major Street Frontage
Building and Monument Signage Possible
Built Out With 3 Dance Studios
(One Studio Converted to Theater Space)
Space Can Be Remodeled Into Retail Showroom Space