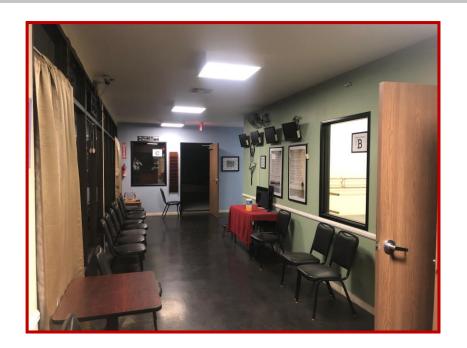

# THEATER SPACE DANCE STUDIOS RETAIL/SHOWROOM

#### 1012 N. Tustin Ave., Anaheim, CA Tustin La Palma Center

Major Street Frontage
Building and Monument Signage Possible
Built Out With 3 Dance Studios
(One Studio Converted to Theater Space)
Space Can Be Remodeled Into Retail Showroom Space