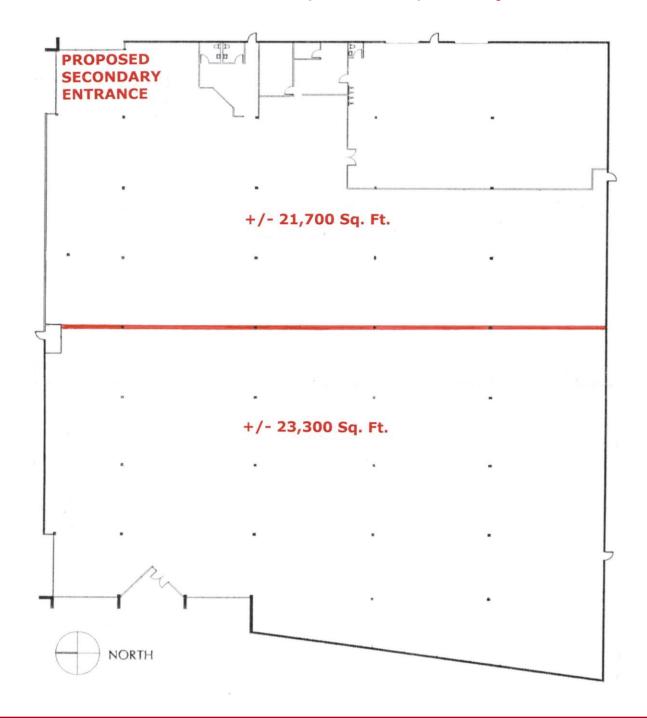

# 1000 N. Tustin Ave. Anaheim, CA

#### SCHEME C: +/- 21,700 & 23,300 Sq. Ft.

1241 N. Lakeview Avenue, Ste. F Anaheim, CA 92807 CA DRE #01033833 For Further Information Please Contact:

**BRIAN DALTON** or **JIM POTTER** 

DRE #01181724 CA DRE #00549334