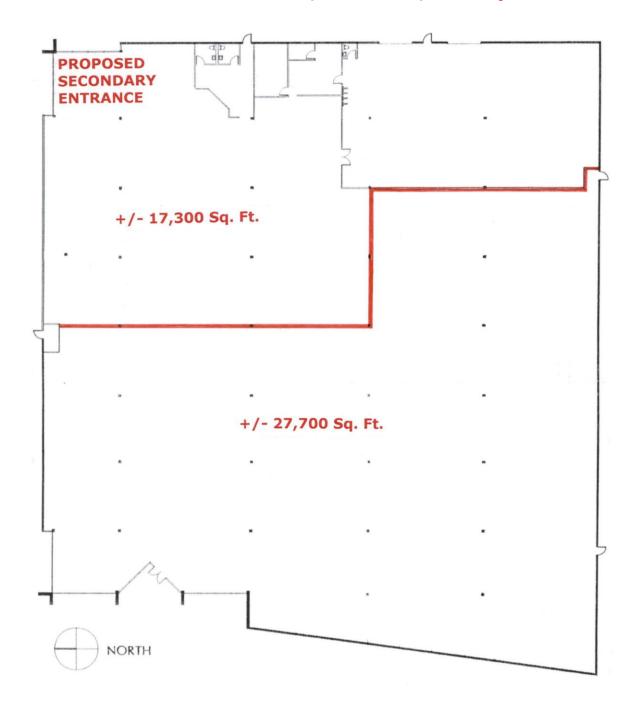

# 1000 N. Tustin Ave. Anaheim, CA

### SCHEME B: +/- 17,300 & 27,700 Sq. Ft.

1241 N. Lakeview Avenue, Ste. F Anaheim, CA 92807 CA DRE #01033833 For Further Information Please Contact:

**BRIAN DALTON** or **JIM POTTER** 