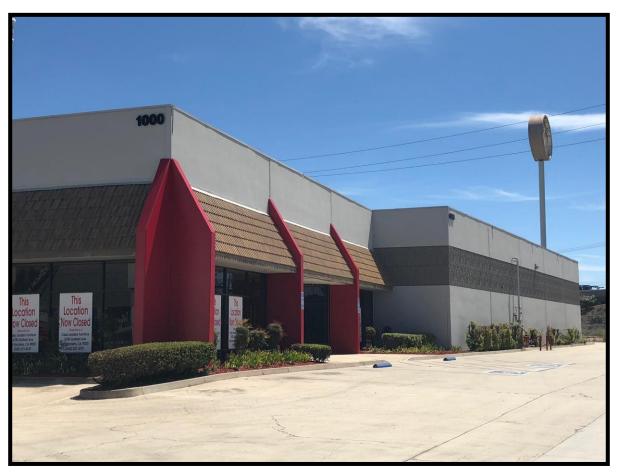

### **FOR LEASE**

## 17,000 - 44,956 S.F. RETAIL SPACE

# 1000 N. Tustin Ave., Anaheim, CA Tustin La Palma Center

#### **Features Include:**

- 44,956 Sq. Ft. Building Divisible to +/- 17,000; 22,000; 23,000; 28,000 sf
- 2.67:1 Parking Ratio (+/- 120 stalls)
- Fire Sprinklered
- +/- 10' Showroom T-Bar Ceiling
- +/- 18' Warehouse Clearance
- 2 G/L Loading Doors (12'x14')
- 1,000 Amps 3 Phase Power (verify)

- Backlit Pole Sign Visible From 91 Fwy
- Zoned DA-3 (Transit-Oriented Area)
- Immediate Access to 91/57/55 Fwys
- Metrolink Anaheim Canyon Station Across Tustin Ave.
- New Apartments in Planning Stage Across Tustin Ave. (verify status)
- APN 346-132-12