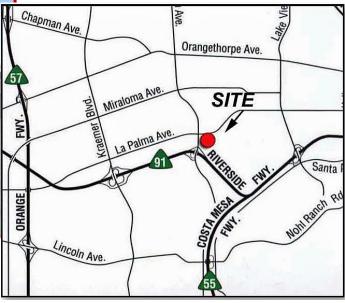

- Backlit Pole Sign Visible From 91 Fwy
- Zoned DA-3 (Transit-Oriented Area)
- Immediate Access to 91/57/55 Fwys
- Metrolink Anaheim Canyon Station Across Tustin Ave.
- New Apartments in Planning Stage Across Tustin Ave. (verify status)
- APN 346-132-12