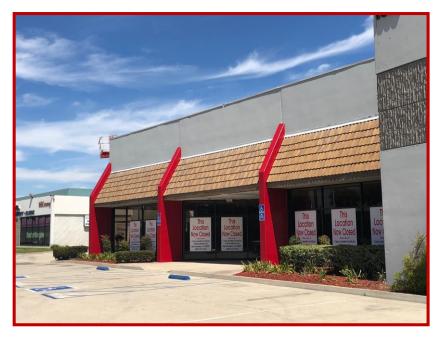

### **FOR LEASE**

## 17,000 - 44,956 S.F. RETAIL SPACE

# 1000 N. Tustin Ave., Anaheim, CA Tustin La Palma Center

#### **Features Include:**

- 44,956 Sq. Ft. Building Divisible to +/- 17,000; 22,000; 23,000; 28,000 sf
- 2.67:1 Parking Ratio (+/- 120 stalls)
- Fire Sprinklered
- +/- 10' Showroom T-Bar Ceiling
- +/- 18' Warehouse Clearance
- 2 G/L Loading Doors (12'x14')
- 1,000 Amps 3 Phase Power (verify)